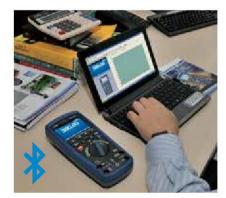

## Safety Conformance

- EN61010-1 CAT IV 600V, CAT III 1000V
- 1000V input protection on all ranges
- 10A/1000V & 0.8A/1000V fuses protection on current ranges

| Features                                                          |  |
|-------------------------------------------------------------------|--|
| Large 50,000 count 320 x 240 TFT color LCD display                |  |
| Logging function with TrendCapture for easy review of logged data |  |
| Bluetooth interface for easy data transfer & accuracy calibration |  |
| 100kHz bandwidth (voltage/current)                                |  |
| AC, AC-DC True-RMS measurements                                   |  |
| Records events and trends                                         |  |
| Saves measurements                                                |  |
| A/D convert fast sampling time                                    |  |
| Peak capture (records transients as fast as 250µs)                |  |
| Min/Max/Average with Time stamp (records signal fluctuations)     |  |
| Moto winding and low ohm 50Ω measurement range                    |  |
| 4-20mA process loop measurements with % reading                   |  |
| Low pass filter                                                   |  |
| IP Rating 67                                                      |  |
| Meterbox iMM & cloud service                                      |  |

6 hours Li-ion rechargeable battery; AC Adaptor/charger

Size(HxWxD): 220mm x 96mm x 60mm Weight: 631g

Bluetooth