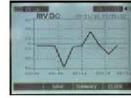

Large 50,000 counts, Full Graphics Type LCD display with white backlight. Multiple sets of measurement

Voltage (DC/AC), current(DC/AC), resistor, diode, capacitance, frequency and duty cycle measurement Ability to record data of signals and review Trend Capture curve, monitoring while you work on other project, It plots measurements as a single line to help detect signal anomalies over time; store up

## Accessories:

PC Interface

Power Supply

Test leads, Li-ion batteries, Type K temperature probe, Software, gift box with carrying case.

**Trend Capture function** 

Real-time data Recording

Multifunction selectable