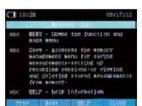

• 50000 counts

PC Calibration

TFT color LCD display

T 14:25 0.0000 VDC 03/27/11

DT-9987

VDC

F2 F3 F4

Model 9987

IP67

Fast response time

High Resolution & Accuracy

Trend Capture function

The 9987 Professional True RMS Industrial Digital Multimeter with TFT color LCD display, providing fast A/D converting sampling time, high accuracy, built-in datalogging and Trend Capture feactures. It can trace any interrupted problems of the equipments and watch on without person. It is easy to find and solve the problems of the production equipments, providing Bluetooth technology and memory the datasheets. It is much more safer measurements with double molded plastic housing design and IP67 waterproof function.